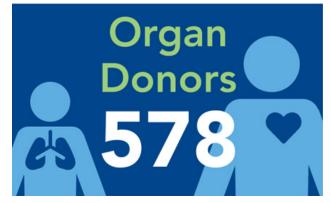

Dear Lifesaving Partner,

The past few years have been challenging, but also a reminder of what we can achieve when we work together to help others. In 2023, we made history with a record-breaking 578 organ donors who gave the gift of life.

### 2023: A RECORD YEAR

GIFT STILL